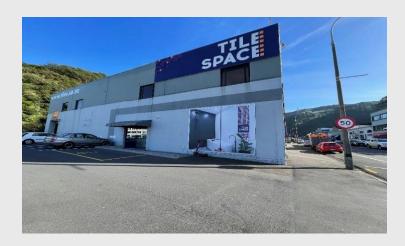

## 132 HUTT ROAD (ANIMATES BUILDING)

Kaiwharawhara, Wellington 6035

### **KEY FEATURES INCLUDE**

- 1st floor office space
- 337m² including share of amenities
- 80% NBS
- Rent circa \$66,000 + GST
- Car parking available
- Re-painted and new carpet

Link to google photos album and floor plan